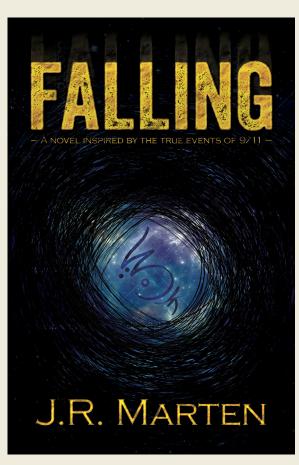

PROJECT 1: BOOK JACKET

Dawn Mitchell | G4G Interactive

## THE DESIGN PRICING GAME | GRAPHIC ARTISTS GUILD

**PROJECT:** Book Jacket Design

**CLIENT:** JR Van Buren

- Independent local author
- Self-publishing a book based on his experiences as a 9/11 survivor
- Referral new client

**SCOPE:** Wrap-around book jacket design

- Front and back cover and spine
- Process color
- Design will include cover photo montage of stock images, to be culled by the designer
- Deliverable: electronic file
- Estimate included three initial comps

Client was given a range of pricing for the estimate.

**ESTIMATE:** \$\_\_\_\_\_\_ to\_\_\_\_\_

## **Book Jacket Design**

Designer: Dawn Mitchell

Client: JR Van Buren

**ESTIMATE:** \$500 - \$1,500

**INVOICED:** \$1,179.75

Dawn explored a number of options for the book jacket cover with the client before settling on the final version. Overall the client was very happy with the design process, and the final selection went smoothly. The book jacket spine has not been completed yet, and Dawn is still awaiting the spine dimensions. Dawn has been hired to create all marketing materials for the book, including book interior, book mark, sales sheet, a small website, and mailers.

## **Initial Comps:**