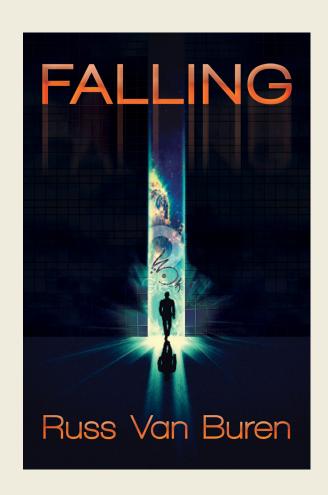

PROJECT 1: BOOK JACKET

Dawn Mitchell | G4G Interactive

## THE DESIGN PRICING GAME | GRAPHIC ARTISTS GUILD

**PROJECT:** Book Jacket Design

**CLIENT:** JR Van Buren

- Independent local author
- Self-publishing a book based on his experiences as a 9/11 survivor
- Referral new client

**SCOPE:** Wrap-around book jacket design

- Front and back cover and spine
- Process color
- Design will include cover photo montage of stock images, to be culled by the designer
- Deliverable: electronic file
- Estimate included three initial comps

Client was given a range of pricing for the estimate.

**ESTIMATE:** \$\_\_\_\_\_\_ to\_\_\_\_\_

## **Book Jacket Design**

Designer: Dawn Mitchell

Client: JR Van Buren

**ESTIMATE:** \$500 - \$1,500

**INVOICED:** \$1,179.75

Dawn explored a number of options for the book jacket cover with the client before settling on the final version. Overall the client was very happy with the design process, and the final selection went smoothly. The book jacket spine has not been completed yet, and Dawn is still awaiting the spine dimensions. Dawn has been hired to create all marketing materials for the book, including book interior, book mark, sales sheet, a small website, and mailers.

## **Initial Comps:**