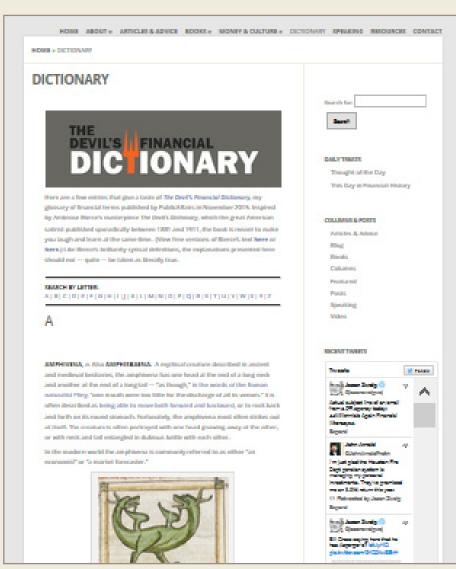

on Zweig, Author

www.jasonzweig.com

**ESTIMATE:**\$2,500

**INVOICED: \$2,750** 

Since populating all 38+ pages of the website took time, Sue paid her interns to upload documents and images, and add alt tags. The interns were paid \$20/hour, at a total cost of \$400. The PHP programmer hired to create two databases fell through, and Sue had to hire a new programmer on the spot. She absorbed the interns' fees and additional consulting time with the new programmer, about \$750. Her client paid the first programmer directly, since Sue does not want to be the middle man.





## Homepage detail:

## JASONZWEIG

A SAFE HAVEN FOR INTELLIGENT INVESTORS

A SAFE HAVEN FOR INVESTORS BY JASON ZWEIG OF THE WALL STREET JOURNAL.





## Homepage continued:



#### **Books:**





## **Dictionary:**



#### **Articles & Advice:**

| RTICLES & ADVICE