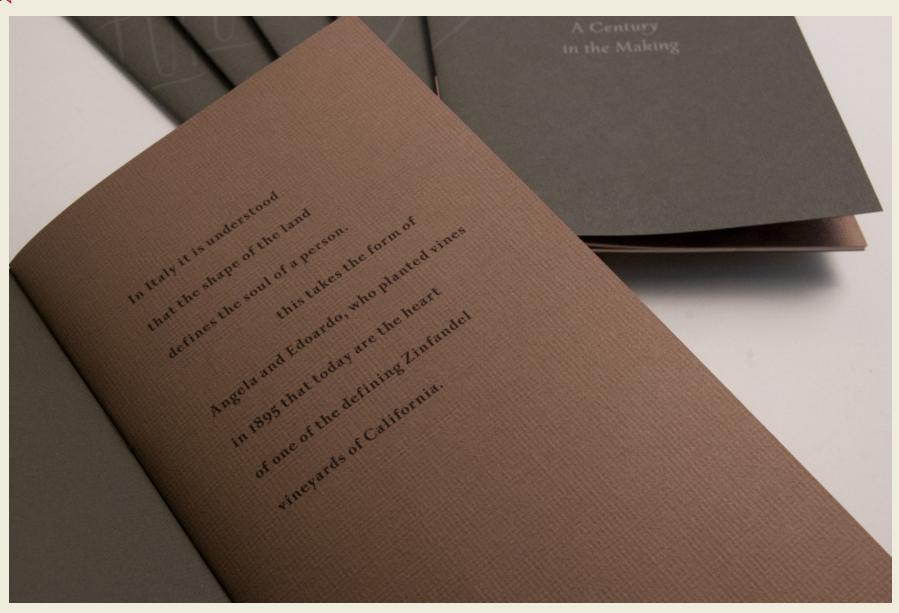

## **PROJECT 2: HIGH-END BROCHURE**

Theresa Whitehill | Colored Horse Studio

**PROJECT:** High-end brochure

**CLIENT:** Winery: Sonoma County, California, (anonymous)

- New client, referred by former marketing director of Stags' Leap Winery, an existing client
- Well-known winery, distributes nationally
- Initially contacted Theresa for copy writing services, but negotiated brochure design

**SCOPE:** 22-page brochure (20 pages with foldout map)

- 5"x 9" process color with French Fold covers
- Commemorative brochure similar to one completed for another client
- Estimate includes 3 initial comps for cover and opening spread
- Layout will be similar on all pages
- Client will provide photography
- Designer will art direct map illustrator, but will not broker the illustration
- Designer will run press checks for print quality

## Brochure design should be similar to this, created for by Theresa for Stag's Leap Winery: