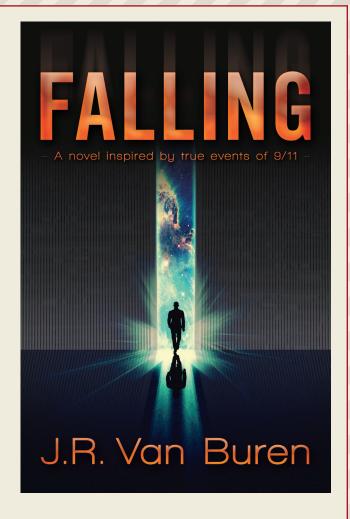

## THE DESIGN PRICING GAME | GRAPHIC ARTISTS GUILD

**PROJECT:** Book Jacket Design

**CLIENT:** JR Van Buren

- Independent local author
- Self-publishing a book based on his experiences as a 9/11 survivor
- Referral new client

**SCOPE:** Wrap-around book jacket design

- Front and back cover and spine
- Process color
- Design will include cover photo montage of stock images, to be culled by the designer
- Deliverable: electronic file
- Estimate included three initial comps

Client was given a range of pricing for the estimate.

**ESTIMATE:** \$\_\_\_\_\_\_ to\_\_\_\_\_