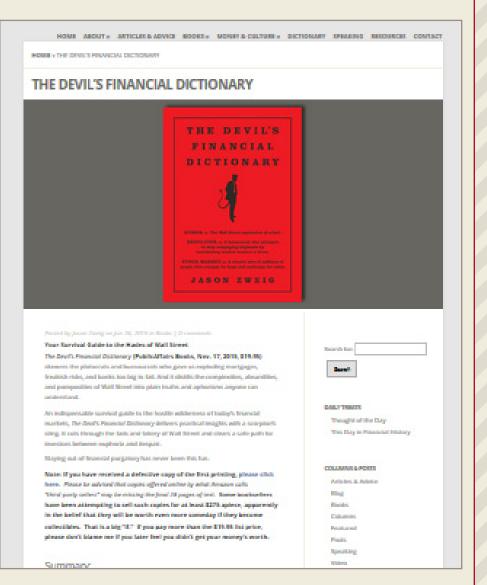

Sue Jenkins

Client: Jason Zweig, Author

www.jasonzweig.com

**ESTIMATE:**\$2,500

**INVOICED: \$2,750** 

Since populating all 38+ pages of the website took time, Sue paid her interns to upload documents and images, and add alt tags. The interns were paid \$20/hour, at a total cost of \$400. The PHP programmer hired to create two databases fell through, and Sue had to hire a new programmer on the spot. She absorbed the interns' fees and additional consulting time with the new programmer, about \$750. Her client paid the first programmer directly, since Sue does not want to be the middle man.





## Homepage detail:

## JASONZWEIG

A SAFE HAVEN FOR INTELLIGENT INVESTORS

A SAFE HAVEN FOR INVESTORS BY JASON ZWEIG OF THE WALL STREET JOURNAL.





## Homepage continued:



#### **Books:**





## **Dictionary:**



#### **Articles & Advice:**

| RTICLES & ADVICE