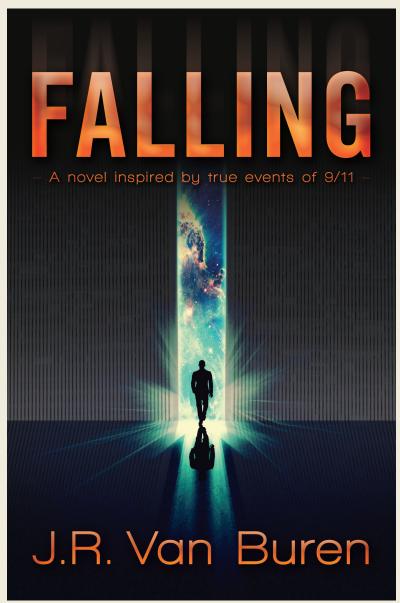

## **Book Jacket Design**

Designer: Dawn Mitchell

Client: JR Van Buren

**ESTIMATE:** \$500 - \$1,500

**INVOICED:** \$1,179.75

Dawn explored a number of options for the book jacket cover with the client before settling on the final version. Overall the client was very happy with the design process, and the final selection went smoothly. The book jacket spine has not been completed yet, and Dawn is still awaiting the spine dimensions. Dawn has been hired to create all marketing materials for the book, including book interior, book mark, sales sheet, a small website, and mailers.

## **Initial Comps:**