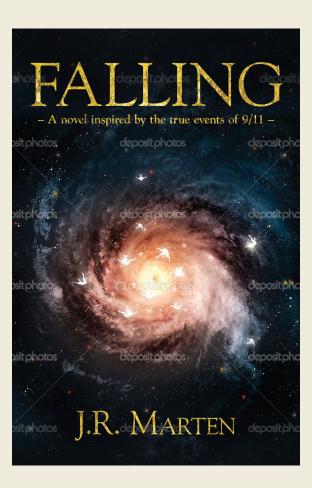

PROJECT 1: BOOK JACKET

Dawn Mitchell | G4G Interactive

## THE DESIGN PRICING GAME | GRAPHIC ARTISTS GUILD

**PROJECT:** Book Jacket Design

**CLIENT:** JR Van Buren

- Independent local author
- Self-publishing a book based on his experiences as a 9/11 survivor
- Referral new client

**SCOPE:** Wrap-around book jacket design

- Front and back cover and spine
- Process color
- Design will include cover photo montage of stock images, to be culled by the designer
- Deliverable: electronic file
- Estimate included three initial comps

Client was given a range of pricing for the estimate.

**ESTIMATE:** \$\_\_\_\_\_\_ to\_\_\_\_\_

## **Book Jacket Design**

Designer: Dawn Mitchell

Client: JR Van Buren

**ESTIMATE:** \$500 - \$1,500

**INVOICED:** \$1,179.75

Dawn explored a number of options for the book jacket cover with the client before settling on the final version. Overall the client was very happy with the design process, and the final selection went smoothly. The book jacket spine has not been completed yet, and Dawn is still awaiting the spine dimensions. Dawn has been hired to create all marketing materials for the book, including book interior, book mark, sales sheet, a small website, and mailers.

## **Initial Comps:**