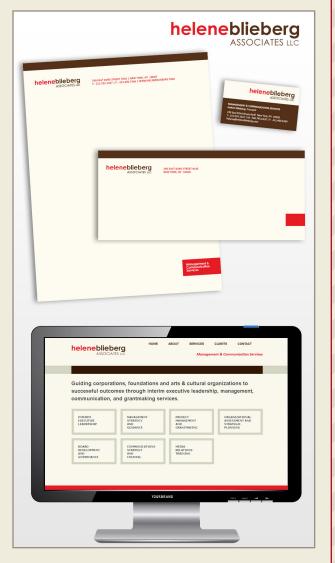

## **PROJECT 4: WEBSITE REDESIGN**

**Sue Jenkins | Lucky Chair Design** 

**PROJECT:** Website Redesign

**CLIENT:** Jason Zweig, Author

- Well-known writer for the Wall Street Journal, just completed his fifth book
- Current client; has hired designer to design and maintain original hardcoded website
- Requires website redesign WordPress so as to include an easy-to-use blog

**SCOPE:** Redesign of existing website in WordPress

- Site must include information about client's books, a dictionary of terms, a blog featuring articles and advice, daily thoughts and facts about finance, Twitter feed, social sharing, resources, and contact info
- 38+ pages
- Estimate should include minimal training time in WordPress backend
- "Thought of the Day" and "This Day in Financial History" backend functionality will require hiring of PHP programmer
- Design should be clean and "clutter-free" so that focus is on the text
- Estimate should include one initial comp and several rounds of revisions

## **Website Redesign**

Designer: Sue Jenkins

Client: Jason Zweig, Author

www.jasonzweig.com

**ESTIMATE:**\$2,500

**INVOICED: \$2,750** 

Since populating all 38+ pages of the website took time, Sue paid her interns to upload documents and images, and add alt tags. The interns were paid \$20/hour, at a total cost of \$400. The PHP programmer hired to create two databases fell through, and Sue had to hire a new programmer on the spot. She absorbed the interns' fees and additional consulting time with the new programmer, about \$750. Her client paid the first programmer directly, since Sue does not want to be the middle man.