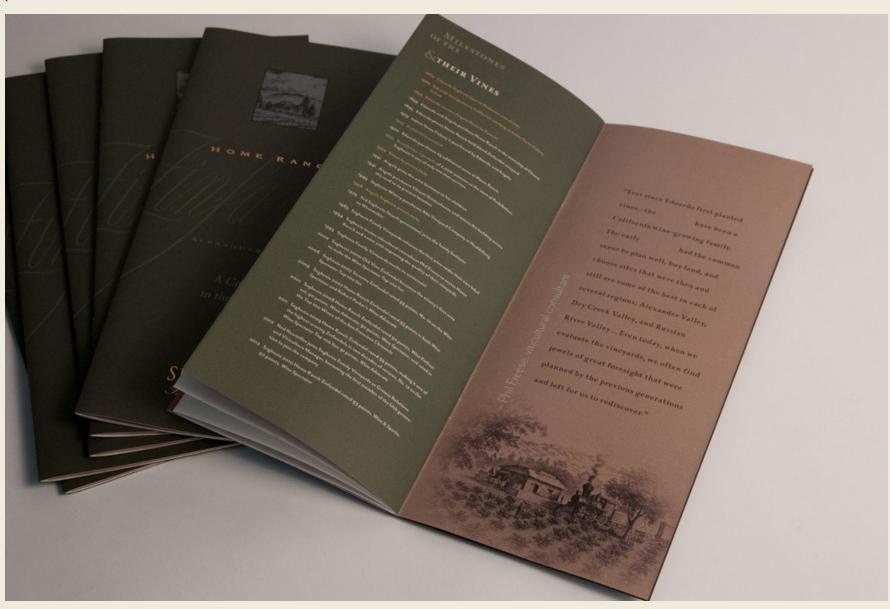

## **PROJECT 2: HIGH-END BROCHURE**

Theresa Whitehill | Colored Horse Studio

**PROJECT:** High-end brochure

**CLIENT:** Winery: Sonoma County, California, (anonymous)

- New client, referred by former marketing director of Stags' Leap Winery, an existing client
- Well-known winery, distributes nationally
- Initially contacted Theresa for copy writing services, but negotiated brochure design

**SCOPE:** 22-page brochure (20 pages with foldout map)

- 5"x 9" process color with French Fold covers
- Commemorative brochure similar to one completed for another client
- Estimate includes 3 initial comps for cover and opening spread
- Layout will be similar on all pages
- Client will provide photography
- Designer will art direct map illustrator, but will not broker the illustration
- Designer will run press checks for print quality

## Brochure design should be similar to this, created for by Theresa for Stag's Leap Winery: