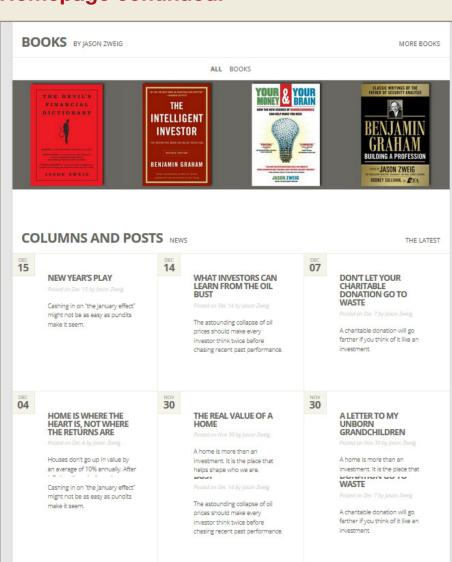

esign**

Designer: Sue Jenkins

Client: Jason Zweig, Author

www.jasonzweig.com

**ESTIMATE:**\$2,500

**INVOICED: \$2,750** 

Since populating all 38+ pages of the website took time, Sue paid her interns to upload documents and images, and add alt tags. The interns were paid \$20/hour, at a total cost of \$400. The PHP programmer hired to create two databases fell through, and Sue had to hire a new programmer on the spot. She absorbed the interns' fees and additional consulting time with the new programmer, about \$750. Her client paid the first programmer directly, since Sue does not want to be the middle man.





## Homepage detail:

## JASONZWEIG

A SAFE HAVEN FOR INTELLIGENT INVESTORS

A SAFE HAVEN FOR INVESTORS BY JASON ZWEIG OF THE WALL STREET JOURNAL.





## Homepage continued:



#### **Books:**





## **Dictionary:**



#### **Articles & Advice:**

| RTICLES & ADVICE