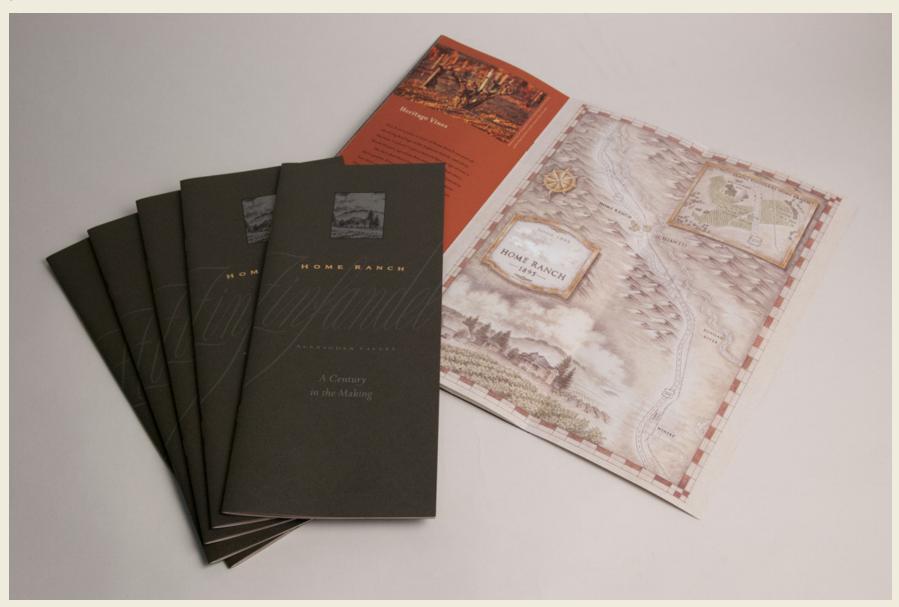

## **PROJECT 2: HIGH-END BROCHURE**

Theresa Whitehill | Colored Horse Studio

**PROJECT:** High-end brochure

**CLIENT:** Winery: Sonoma County, California, (anonymous)

- New client, referred by former marketing director of Stags' Leap Winery, an existing client
- Well-known winery, distributes nationally
- Initially contacted Theresa for copy writing services, but negotiated brochure design

**SCOPE:** 22-page brochure (20 pages with foldout map)

- 5"x 9" process color with French Fold covers
- Commemorative brochure similar to one completed for another client
- Estimate includes 3 initial comps for cover and opening spread
- Layout will be similar on all pages
- Client will provide photography
- Designer will art direct map illustrator, but will not broker the illustration
- Designer will run press checks for print quality

## Brochure design should be similar to this, created for by Theresa for Stag's Leap Winery: