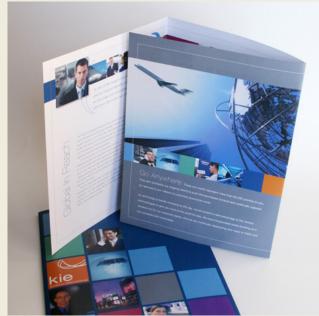

## **PROJECT 2: HIGH-END BROCHURE**

Theresa Whitehill | Colored Horse Studio

**PROJECT:** High-end brochure

**CLIENT:** Winery: Sonoma County, California, (anonymous)

- New client, referred by former marketing director of Stags' Leap Winery, an existing client
- Well-known winery, distributes nationally
- Initially contacted Theresa for copy writing services, but negotiated brochure design

**SCOPE:** 22-page brochure (20 pages with foldout map)

- 5"x 9" process color with French Fold covers
- Commemorative brochure similar to one completed for another client
- Estimate includes 3 initial comps for cover and opening spread
- Layout will be similar on all pages
- Client will provide photography
- Designer will art direct map illustrator, but will not broker the illustration
- Designer will run press checks for print quality

## Brochure design should be similar to this, created for by Theresa for Stag's Leap Winery:

## **High-end Brochure**

Designer: Theresa Whitehill

Client: Winery, nationwide distribution

**ESTIMATE:** \$7,950 TO \$8,850

**INVOICED: \$11,689** 

During the first meeting to review the initial comps, the client decided to go with a more complex design. Theresa suggested changing the brochure size to 4.75"x 11.25" and showed luxury paper samples. The final brochure printed in metallic silver, black, semi-transparent white, and gold foil cover, and process color text. Before proceeding with the larger scope of the project, Theresa gave the client an estimate on the additional costs. Even then, she didn't bill about 10% of the final fee.