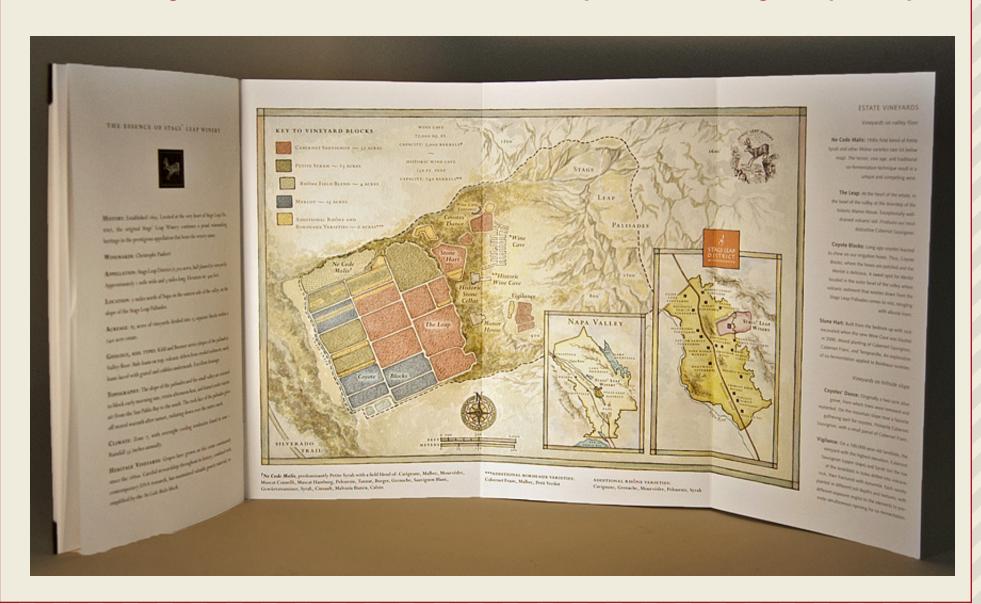

## Brochure design should be similar to this, created for by Theresa for Stag's Leap Winery:

## **High-end Brochure**

Designer: Theresa Whitehill

Client: Winery, nationwide distribution

**ESTIMATE:** \$7,950 TO \$8,850

**INVOICED: \$11,689** 

During the first meeting to review the initial comps, the client decided to go with a more complex design. Theresa suggested changing the brochure size to 4.75"x 11.25" and showed luxury paper samples. The final brochure printed in metallic silver, black, semi-transparent white, and gold foil cover, and process color text. Before proceeding with the larger scope of the project, Theresa gave the client an estimate on the additional costs. Even then, she didn't bill about 10% of the final fee.