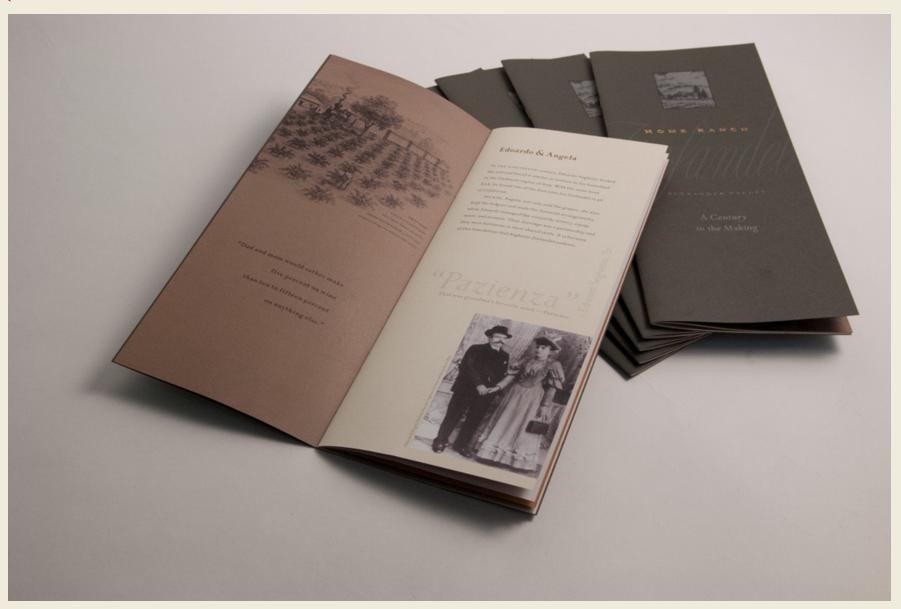

## **PROJECT 2: HIGH-END BROCHURE**

Theresa Whitehill | Colored Horse Studio

**PROJECT:** High-end brochure

**CLIENT:** Winery: Sonoma County, California, (anonymous)

- New client, referred by former marketing director of Stags' Leap Winery, an existing client
- Well-known winery, distributes nationally
- Initially contacted Theresa for copy writing services, but negotiated brochure design

**SCOPE:** 22-page brochure (20 pages with foldout map)

- 5"x 9" process color with French Fold covers
- Commemorative brochure similar to one completed for another client
- Estimate includes 3 initial comps for cover and opening spread
- Layout will be similar on all pages
- Client will provide photography
- Designer will art direct map illustrator, but will not broker the illustration
- Designer will run press checks for print quality

## Brochure design should be similar to this, created for by Theresa for Stag's Leap Winery: